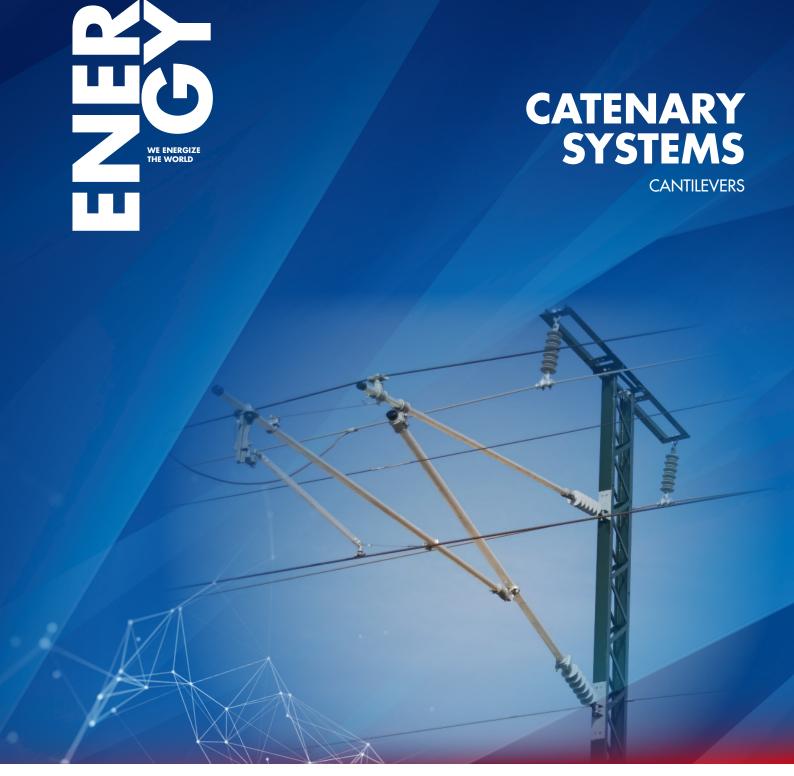

## IN FAVOUR OF MOSDORFER CANTILEVER SYSTEMS

Our portfolio includes complete range of Cantilevers, tunnel suspensions and steady arms for AC and DC systems for railways, underground train systems and tramways.

## About Our Cantilever Systems

Mosdorfer rail's cantilevers are high-quality structural components used in electrical infrastructure to support conductors and insulators on transmission lines. Known for their durability and reliability, these cantilevers are designed to withstand harsh environmental conditions, ensuring stability and safety in power transmission systems.

Componant's are manufactured from high grade materials in controlled production processes. For the insulation of cantilever tubes, a choice of Mosdorfer Rail composite insulators are available. Our cantilevers are used around the world on both standard and high-speed lines.