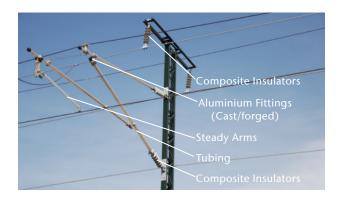

## About Our Cantilever Systems

Mosdorfer rail's cantilevers are high-quality structural components used in electrical infrastructure to support conductors and insulators on transmission lines. Known for their durability and reliability, these cantilevers are designed to withstand harsh environmental conditions, ensuring stability and safety in power transmission systems.

Componant's are manufactured from high grade materials in controlled production processes. For the insulation of cantilever tubes, a choice of Mosdorfer Rail composite insulators are available. Our cantilevers are used around the world on both standard and high-speed lines.

## Hot Forged Aluminium Fittings Advantages

Casted Aluminium Fittings Advantages

- Designed for demands of High Speed Lines
- Forged fittings with higher strength and working loads
- Longer life cycle
- Intelligent fitting design allows many different cantilver geometries
- Ideal for maintenance and new railway line projects
- Cast fittings for all railway applications
- Cost efficient
- Many different assembly variants possible
- Intelligent fitting design allows many different cantilever geometries
- Ideal for maintenance and new railway line projects