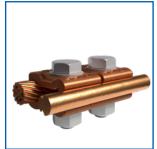

### **Connectors**

Our connectors are made from high-grade aluminium and copper alloys and guarentee a reliable connection on all types of cables. Mosdorfer Rail offers a complete range of compression and bolted connectors for all cable types. High-grade aluminium and copper alloys ensure a secure connection and reliable current flow.

#### Benefits

- Perfect electrical contact
- Faultless current flow
- For all cables from 10-300 mm