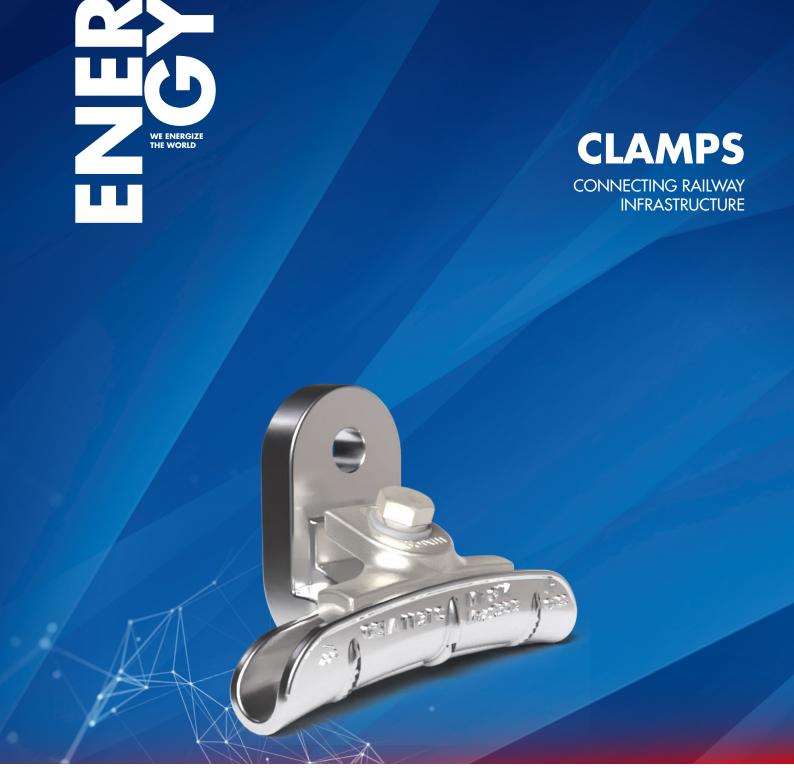

# IN FAVOUR OF MOSDORFER CLAMPS

We manufacture suspension clamps on an individual, customer - specific basis for better installation with minimal tolerances.

## **Suspension Clamps**

Mosdorfer rail manufactures suspension clamps and connectors using hot and cold forging processes We custom - produce to enable significantly better installation with minimal length tolerances. All suspension clamps conform to EN 50119 and have a long life span.

#### **Benefits**

- Fast and simple installation
- Custom manufactured
- Catenary wire 25-300 mm, contact wire 80 150 mm