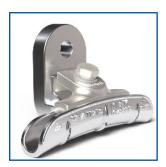

# IN FAVOUR OF MOSDORFER CLAMPS

We manufacture suspension clamps on an individual, customer - specific basis for better installation with minimal tolerances.

## **Suspension Clamps**

Mosdorfer rail manufactures suspension clamps and connectors using hot and cold forging processes We custom - produce to enable significantly better installation with minimal length tolerances. All suspension clamps conform to EN 50119 and have a long life span.

#### **Benefits**

- Fast and simple installation
- Custom manufactured
- Catenary wire 25-300 mm, contact wire 80 150 mm