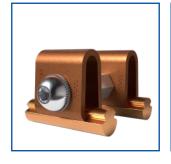

## **Suspension Clamps**

Mosdorfer rail manufactures suspension clamps and connectors using hot and cold forging processes We custom - produce to enable significantly better installation with minimal length tolerances. All suspension clamps conform to EN 50119 and have a long life span.

#### **Benefits**

- Fast and simple installation
- Custom manufactured
- Catenary wire 25-300 mm, contact wire 80 150 mm