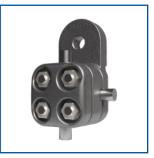

### **Connectors**

Our connectors are made from high-grade aluminium and copper alloys and guarentee a reliable connection on all types of cables. Mosdorfer Rail offers a complete range of compression and bolted connectors for all cable types. High-grade aluminium and copper alloys ensure a secure connection and reliable current flow.

#### Benefits

- Perfect electrical contact
- Faultless current flow
- For all cables from 10-300 mm