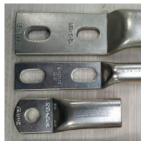

There are a variety of different wire joints within our portfolio these are a variety of compression joints and contact wire joint.

Contact wire joints supply an electrical and mechanical connection through the contact wire as well as connecting the grooved overhead contact wires to full tension.

Compression joints are produced for a variety of different applications which include, Bronze and Copper wires, Copper wires and aluminium and steel cables.

#### Railways

- C & H compression connectors
- 6 240 mm<sup>2</sup>
- Copper & Aluminium

Mosdorfer Upresa Rail S.A.U. C/Empordà 7, Polígono Industrial Congost 08403 Granollers, Spain Phone +34 938 40 03 65 mosdorfer.upresa@mosdorfer.com