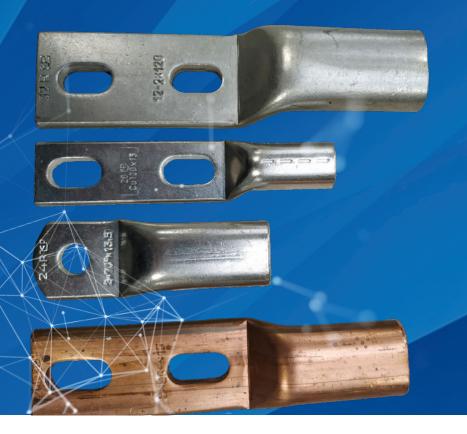

There are a variety of different wire joints within our portfolio these are a variety of compression joints and contact wire joint.

Contact wire joints supply an electrical and mechanical connection through the contact wire as well as connecting the grooved overhead contact wires to full tension.

Compression joints are produced for a variety of different applications which include, Bronze and Copper wires, Copper wires and aluminium and steel cables.

## Bimetallic Compression Lugs

- Bare & Tin plated 16-630mm2
- Overhead & underground networks
- UNE 211024-2
- DIN 46329

#### Railways

- C & H compression connectors
- 6 240 mm<sup>2</sup>
- Copper & Aluminium

Mosdorfer Upresa Rail S.A.U. C/Empordà 7, Polígono Industrial Congost 08403 Granollers, Spain Phone +34 938 40 03 65 mosdorfer.upresa@mosdorfer.com