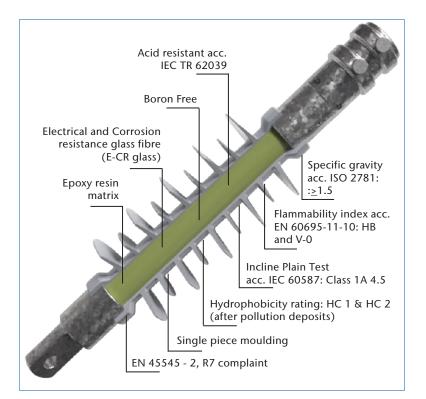

## IN FAVOUR OF MOSDORFER INSULATORS

Available from 750 V DC, 3kV DC, 15 kV and 25kV AC. Mosdorfer can also provide tailor made solutions.

Designed and Tested according to: EN 50119 EN 50124 EN 62621 EN 61109 The HTV<sup>1</sup> housing is of overmoulded design and moulded in a single piece. It encapsulates the triple point (meeting of end fitting, silicone and core rod) making the interface impervious to moisture.

HTV silicone rubber, also known as High Consistency Rubber (HCR) is used for best pollution performance. This silicone housing is chemically bonded to the core ensuring long term electrical stability. The adhesive strength of this interface is stronger than the cohesive strength of the silicone itself.

FRP<sup>2</sup> cores are manufactured from boron free E-CR <sup>3</sup> and an epoxy resin system. Acid and brittle fracture resistant providing long term mechanical stability.

High Tempreature Valcanizing

2

Electrical and Corrosion Resistant

Fibre Reinforced Plastic

HTV silicone rubber, also known as High Consistency Silicone Rubber (HCR) for best pollution performance.

> Independently tested at ISO 17025 accredited labatories.