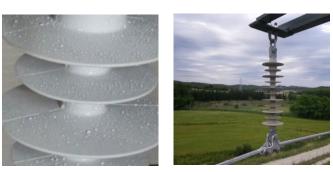

## IN FAVOUR OF MOSDORFER INSULATORS

Available from 750 V DC, 3kV DC, 15 kV and 25kV AC. Mosdorfer can also provide tailor made solutions.

Designed and Tested according to: EN 50119 EN 50124 EN 62621 EN 61109 The HTV<sup>1</sup> housing is of overmoulded design and moulded in a single piece. It encapsulates the triple point (meeting of end fitting, silicone and core rod) making the interface impervious to moisture.

HTV silicone rubber, also known as High Consistency Rubber (HCR) is used for best pollution performance. This silicone housing is chemically bonded to the core ensuring long term electrical stability. The adhesive strength of this interface is stronger than the cohesive strength of the silicone itself.

FRP<sup>2</sup> cores are manufactured from boron free E-CR <sup>3</sup> and an epoxy resin system. Acid and brittle fracture resistant providing long term mechanical stability.

High Tempreature Valcanizing

2

Electrical and Corrosion Resistant

Fibre Reinforced Plastic

HTV silicone rubber, also known as High Consistency Silicone Rubber (HCR) for best pollution performance.

> Independently tested at ISO 17025 accredited labatories.