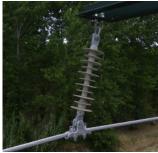

## IN FAVOUR OF MOSDORFER INSULATORS

Available from 750 V DC, 3kV DC, 15 kV and 25kV AC. Mosdorfer can also provide tailor made solutions.

Designed and Tested according to: EN 50119 EN 50124 EN 62621 EN 61109 The HTV<sup>1</sup> housing is of overmoulded design and moulded in a single piece. It encapsulates the triple point (meeting of end fitting, silicone and core rod) making the interface impervious to moisture.

HTV silicone rubber, also known as High Consistency Rubber (HCR) is used for best pollution performance. This silicone housing is chemically bonded to the core ensuring long term electrical stability. The adhesive strength of this interface is stronger than the cohesive strength of the silicone itself.

FRP<sup>2</sup> cores are manufactured from boron free E-CR <sup>3</sup> and an epoxy resin system. Acid and brittle fracture resistant providing long term mechanical stability.

High Tempreature Valcanizing