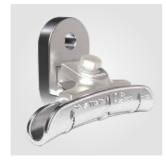

# IN FAVOUR OF MOSDORFER RAIL'S CLAMPS FOR BETTER INSTALLATION

We manufacture suspension clamps on an individual, customer-specific basis for better installation with minimal tolerances.

# Suspension clamps

Mosdorfer Rail manufactures suspension clamps and connectors using hot and cold forging processes. We custom-produce to enable significantly better installation with minimal length tolerances. All suspension clamps conform to EN 50119 and have a long life span.

### **Benefits**

- Fast and simple installation
- Custom-manufactured
- Catenary wire 25–300 mm, contact wire 80–150 mm