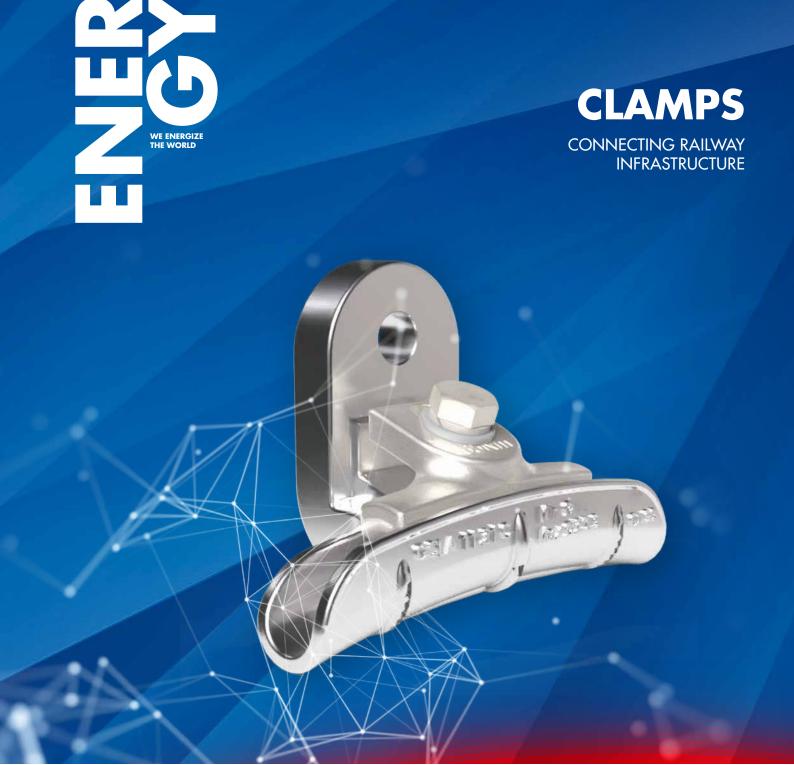

# IN FAVOUR OF MOSDORFER RAIL'S CLAMPS FOR BETTER INSTALLATION

We manufacture suspension clamps on an individual, customer-specific basis for better installation with minimal tolerances.

# Suspension clamps

Mosdorfer Rail manufactures suspension clamps and connectors using hot and cold forging processes. We custom-produce to enable significantly better installation with minimal length tolerances. All suspension clamps conform to EN 50119 and have a long life span.

### **Benefits**

- Fast and simple installation
- Custom-manufactured
- Catenary wire 25–300 mm, contact wire 80–150 mm