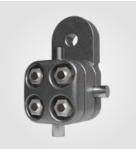

## **Connectors**

Our connectors are made from high-grade aluminium and copper alloys and guarentee a reliable connection on all types of cables. Mosdorfer Rail offers a complete range of compression and bolted connectors for all cable types. High-grade aluminium and copper alloys ensure a secure connection and reliable current flow.

### **Benefits**

- Perfect electrical contact
- Faultless current flow
- For all cables from 10-300 mm