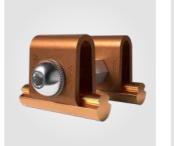

# Suspension clamps

Mosdorfer Rail manufactures suspension clamps and connectors using hot and cold forging processes. We custom-produce to enable significantly better installation with minimal length tolerances. All suspension clamps conform to EN 50119 and have a long life span.

### **Benefits**

- Fast and simple installation
- Custom-manufactured
- Catenary wire 25–300 mm, contact wire 80–150 mm