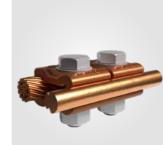

## **Connectors**

Our connectors are made from high-grade aluminium and copper alloys and guarentee a reliable connection on all types of cables. Mosdorfer Rail offers a complete range of compression and bolted connectors for all cable types. High-grade aluminium and copper alloys ensure a secure connection and reliable current flow.

### **Benefits**

- Perfect electrical contact
- Faultless current flow
- For all cables from 10-300 mm