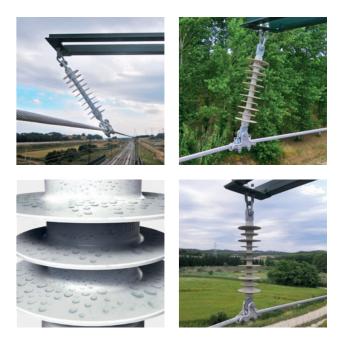

## COMPOSITE INSULATORS

PATENTED MODULAR SYSTEM FOR ALL RAIL APPLICATIONS

The HTV housing is of overmoulded design and moulded in a single piece. It encapsulates the triple point (meeting of end fitting, silicone and core rod) making the interface impervious to moisture.

HTV silicone rubber, also known as High Consistency Rubber (HCR) is used for best pollution performance. This silicone housing is chemically bonded to the core ensuring long term electrical stability. The adhesive strength of this interface is stronger than the cohesive strength of the silicone itself.

FRP cores are manufactured from boron free E-CR and an epoxy resin system. Acid and brittle fracture resistant providing long term mechanical stability.

HTV silicone rubber, also known as High Consistency Silicone Rubber (HCR) for best pollution performance.

## Benefits

- Cast and forged fittings for all railway applications
- Eight point circumferential crimping
- High strength to weight ratio
- Cost efficient
- Many different assembly variants possible
- Intelligent fitting design allows many different cantilever geometries