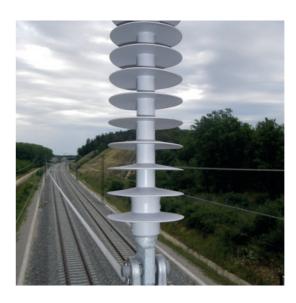

## COMPOSITE INSULATORS

PATENTED MODULAR SYSTEM FOR ALL RAIL APPLICATIONS

## IN FAVOUR OF MOSDORFER RAIL'S INSULATORS

FOR BEST PERFORMANCE

Available from 750 V DC, 3 kV DC, 15 kV and 25 kV AC. Mosdorfer Rail can also provide tailor made solutions.

Designed and tested according to: EN 50119 EN 50124 EN 62621 EN 61109 EN 61952 EN 62217