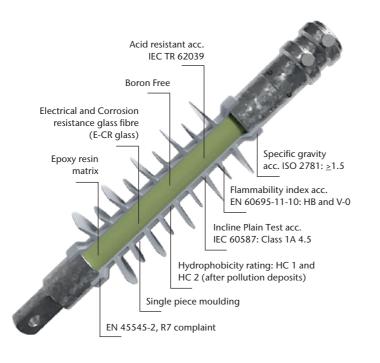

The HTV housing is of overmoulded design and moulded in a single piece. It encapsulates the triple point (meeting of end fitting, silicone and core rod) making the interface impervious to moisture.

HTV silicone rubber, also known as High Consistency Rubber (HCR) is used for best pollution performance. This silicone housing is chemically bonded to the core ensuring long term electrical stability. The adhesive strength of this interface is stronger than the cohesive strength of the silicone itself.

FRP cores are manufactured from boron free E-CR and an epoxy resin system. Acid and brittle fracture resistant providing long term mechanical stability.

HTV silicone rubber, also known as High Consistency Silicone Rubber (HCR) for best pollution performance.